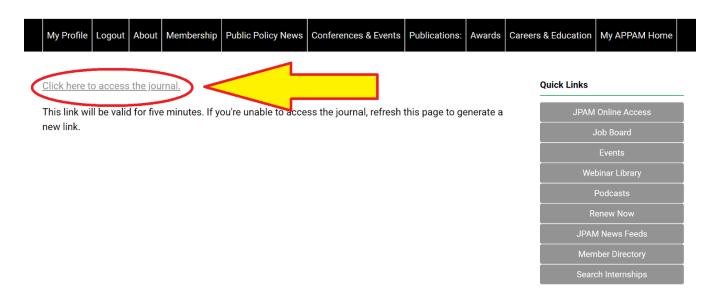

After clicking the JPAM Online Access Link in the menu bar, you will be directed to an intermediate, authentication page. Select "Click here to access the journal" within five minutes to be directed to the Wiley Online Library.

Please note, bookmarking the "Click here to access this journal" link will not permit journal access. Access is only permitted after logging in to your My APPAM account.

\*If you have already connected to the Wiley Online Library using the old instructions, you may continue to access JPAM in this manner. Any new JPAM online users must use this updated access method.