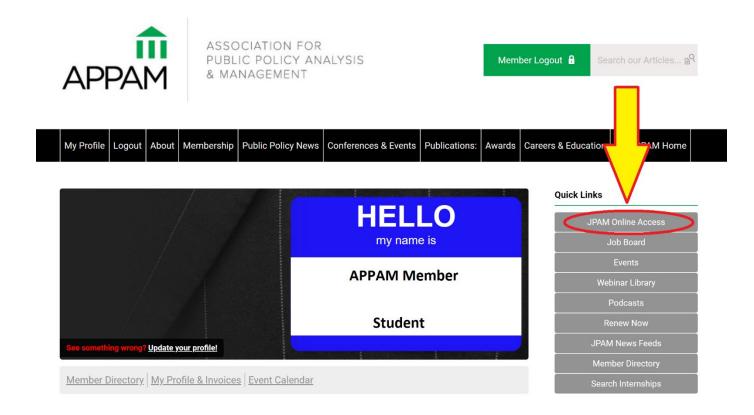

Forgot your username? Please use this Username Retrieval tool.

If you do not remember your password, or never setup a password, you may set or reset your password here.

Once logged in, you will find the JPAM Online Access link at the top of the Quick Links sidebar, on the right.